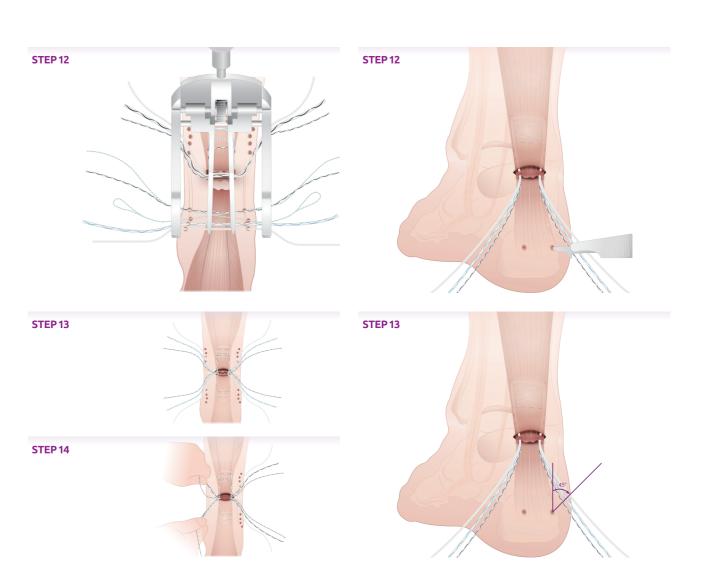

## OPERATION STEPS

STEP 3













STEP 4

STEP 5

STEP 6





4









## POST-OPERATIVE REHABILITATION

## PRODUCTS AND TOOLS



7

## rejoin #

Hangzhou Rejoin Mastin Medical Device Co., Ltd

Headquarter Office: No. 22, Xinyan Rd., Linping Economic Development Zone, Hangzhou, Zhejiang, 311100, PRC

Beijing Branch: Room 1605, Jinghui building, No. 118 Jianguo Road, Chaoyang District, Beijing

Shanghai Branch: 309A, L1-B, Hongqiao World Center, 1588 Zhuguang Rd, Qingpu District, Shanghai, P. R. of China

Hong Kong Subsidiary: 12th Floor, Santai Building, 137-139 Connaught Road Central, Hong Kong

sales@rejoin.com www.rejoin.com



@ rejoin